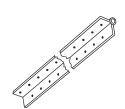

#### 13224 Stainless steel piano hinge

Drilled, screws extra 1220mm x 60mm x 1.6mm 660mm x 50mm x 1.2mm 900mm x 50mm x 1.2mm 1800mm x 50mm x 1.2mm 610mm x 42mm x 1.0mm 915mm x 42mm x 1.0mm 1830mm x 42mm x 1.0mm Finish: Satin stainless steel