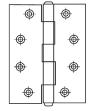

### 13221 Stainless steel broad butt hinge

Fixed or loose pin, button tipped 100mm x 75mm x 2.5mm, 100mm x 100mm x 2.5mm Finish: Satin stainless steel