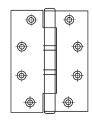

#### 13222 Stainless steel broad butt hinge

Fixed pin, ball bearing hinges, button tipped 100mm x 75mm x 2.5mm, 100mm x 100mm x 2.5mm

Finish: Satin stainless steel

# 13223 Stainless steel broad butt hinge

Fixed pin, button tipped 100mm x 100mm x 3.3mm 100mm x 125mm x 3.3mm 100mm x 150mm x 3.3mm 100mm x 175mm x 3.3mm 100mm x 200mm x 3.3mm Finish: Satin stainless steel