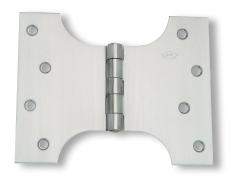

# 13223 Stainless steel broad butt hinge

Fixed pin, button tipped 100mm x 100mm x 3.3mm 100mm x 125mm x 3.3mm 100mm x 150mm x 3.3mm 100mm x 175mm x 3.3mm 100mm x 200mm x 3.3mm Finish: Satin stainless steel