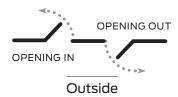

# 13000 Series Hinges General hardware



Butt hinges are inset (mortised) into the door and frame. Most residential and commercial hinges are made of steel for strength. However many mortise hinges for exterior doors are made of brass or stainless steel to prevent corrosion.

Allegion hinges are no exception. The 13000 Series include a variety of hinges to suit timber or metal doors in several different applications.

# **Features**

- Lift off hinges with loose pin for easy removal of door
- Fixed and loose pin button tipped broad butt hinges
- Piano hinges up to 1830mm long
- Fast fix hinges suitable for metal frames with metal doors or metal frames with wooden doors
- The 10 year warranty provides specifiers and users with assured quality



# Handing guide

## Right Hand



#### Left Hand



#### Specifications

| Door type | Timber or metal                                                         |
|-----------|-------------------------------------------------------------------------|
| Material  | Brass, steel or stainless steel                                         |
| Finishes  | Chrome plate, polished brass, satin chrome plate, satin stainless steel |
| Warranty  | 10 year mechanical                                                      |

Note: Hinges are measured height x open width

# Stainless steel hinges

## 13211 Stainless lift off hinge



Loose pin 100mm x 75mm x 2.5mm Finish: Satin stainless steel



### 13221 Stainless steel broad butt hinge

Fixed or loose pin, button tipped 100mm x 75mm x 2.5mm, 100mm x 100mm x 2.5mm Finish: Satin stainles