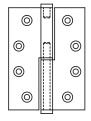

### 13221 Stainless steel broad butt hinge

Fixed or loose pin, button tipped 100mm x 75mm x 2.5mm, 100mm x 100mm x 2.5mm Finish: Satin stainless steel

#### 13222 Stainless steel broad butt hinge

Fixed pin, ball bearing hinges, button tipped 100mm x 75mm x 2.5mm, 100mm x 100mm x 2.5mm

Finish: Satin stainless steel