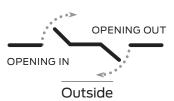

0 Series Hinges General hardware



Butt hinges are inset (mortised) into the door and frame. Most residential and commercial hinges are made of steel for strength. However many mortise hinges for exterior doors are made of brass or stainless steel to prevent corrosion.

Allegion hinges are no exception. The 13000 Series include a variety of hinges to suit timber or metal doors in several different applications.

# **Features**

- Lift off hinges with loose pin for easy removal of door
- Fixed and loose pin button tipped broad butt hinges
- Piano hinges up to 1830mm long
- Fast fix hinges suitable for metal frames with metal doors or metal frames with wooden doors
- The 10 year warranty provides specifiers and users with assured quality



# Handing guide

## Right Hand



#### Left Hand



#### Specifications

| Door type | Timber or metal                                                         |
|-----------|-------------------------------------------------------------------------|
| Material  | Brass, steel or stainless steel                                         |
| Finishes  | Chrome plate, polished brass, satin chrome plate, satin stainless steel |
| Warranty  | 10 year mechanical                                                      |

Note: Hinges are measured height x open width

# Stainless steel hinges

## 13211 Stainless lift off hinge



Loose pin 100mm x 75mm x 2.5mm Finish: Satin stainless steel



### 13221 Stainless steel broad butt hinge

Fixed or loose pin, button tipped 100mm x 75mm x 2.5mm, 100mm x 100mm x 2.5mm Finish: Satin stainless steel



#### 13