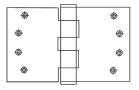

## 13211 Stainless lift off hinge

Loose pin 100mm x 75mm x 2.5mm Finish: Satin stainless steel